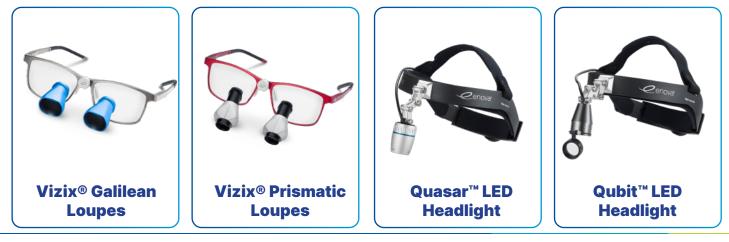

## PAIRS WITH YOUR FAVORITE ENOVA PRODUCTS

The latest cameras from Futudent are so lightweight, you'll hardly notice the difference when you mount the camera on your loupe or headlight.

To learn more about how Enova can help you see better, so you can perform better, visit <u>www.goenova.com</u>, call 651.236.8857, or email sales@goenova.com.